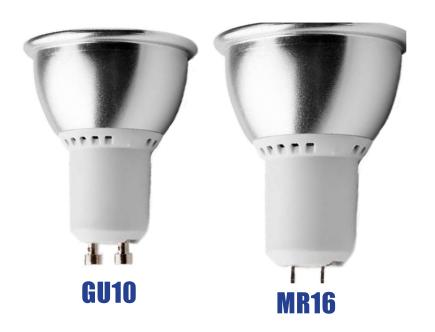

| Model Number    | Watts | Lumens | Color         |
|-----------------|-------|--------|---------------|
| GU10-PL-24-7    | 7     | 630    | Platinum      |
| GU10-PL-4101**  | 5     | 450    | Platinum      |
| GU10-PW-24-7    | 7     | 630    | Premium White |
|                 |       |        |               |
| MR16-PL-24-7    | 7     | 630    | Platinum      |
| MR16-PL-4101 ** | 5     | 450    | Platinum      |
| MR16-PW-24-7    | 7     | 630    | Premium White |