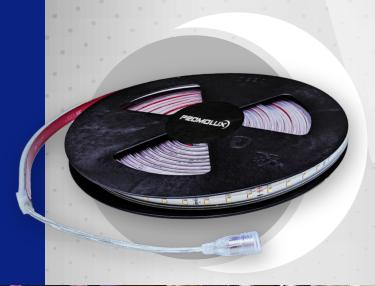

# FROMOLUX) FLEXIBLE TAPE LED 24v

The Promolux Flexible Tape is a high-performance LED strip designed for demanding commercial lighting applications. It features a heavy-duty PCB for thermal protection and higher color definition LEDs, ensuring accurate color reproduction.

This reliable and long-lasting strip is IP67-rated for durability in various environments. It uses low amperage current to keep its chips cooler, enhancing lifespan. With Promolux Safe Spectrum technology, it prevents food photo and lipid oxidation, making it ideal for fresh food displays. The tape's small footprint allows easy hiding and is suitable for any area that requires more high-quality, food-safe lighting.

## **Specifications**

- Works with 24V constant voltage LED driver (Sold separately)
- · Available in 16ft (5m) Rolls IP67
- SMD 2835 LED
- 72W (16ft/5m Roll) 14.4W/m 463.5lm/f
- Cuttable (Marked on LED Tape)
- Joinable (Using Connector)
- CRI: > 80
- · High R9 & R12 Values
- •120 Beam Angle
- · Rated life: 50 000 hrs
- Voltage input: DC 24V