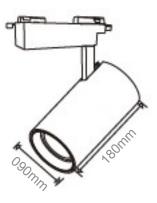

## **System Specifications**

Adjustable 360 degrees

• Item Type: LED Track Lights

• Power: 30w, 40w

• Input Voltage(V): 240V (Euro) / 100-240VAC

• LED Light Source: COB

• CRI (Ra>): 80

• Working Temperature (°C): -20 ~ +50

· Lamp Body Material: Cast Aluminum

External Flickerless Driver

• Track Head Adaptor 4-Wires, 3-Wires, 2-Wires

• Color Temperature (CCT): Premium White and Platinum