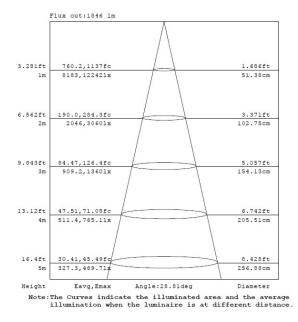

Fashion style shows the store's quality

24°

Specifications subject to change without notice. Contact us for more information.