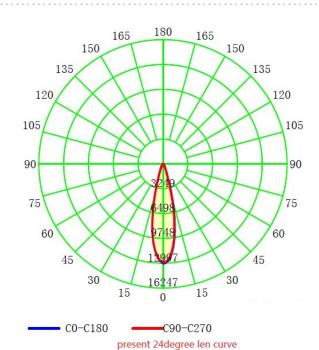

Fashion style shows the store's quality

24°

Specifications subject to change without notice. Contact us for more information.