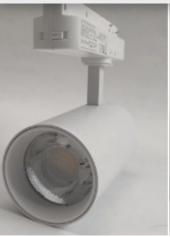

## FRESH TRACK LIGHTS

Introducing FRESH, the latest innovation from Promolux designed to elevate your fresh food displays with vibrant colors and advanced oxidation protection!

Illuminate your products with brilliance using FRESH Track Lights meticulously engineered to bring out the most natural colors. Featuring Promolux Fresh COB chips, these lights combat oxidation from the visible spectrum, ensuring optimal color rendering for a wide range of applications.

## FRESH TRACK LIGHTS

Reduced Glare

Seamless Compatibility with your Track System

Sleek, Minimalist Design with Passive Cooling

High Energy Efficiency

Accurate concentrating and refractive effect

Brighter light and lasting brightness