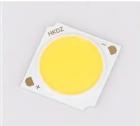

## FRESH TRACK LIGHTS

Introducing FRESH, the latest innovation from Promolux designed to elevate your fresh food displays with vibrant colors and advanced oxidation protection!

Illuminate your products with brilliance using FRESH Track Lights meticulously engineered to bring out the most natural colors. Featuring Promolux Fresh COB chips, these lights combat oxidation from the visible spectrum, ensuring optimal color rendering for a wide range of applications.

## **System Specifications**

Adjustable 360 degrees

• Item Type: LED Track Lights

• Power: 30w, 40w

• Input Voltage(V): 240V (Euro) / 100-240VAC

• LED Light Source: COB

• CRI (Ra>): 80

• Working Temperature (°C): -20 ~ +50